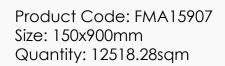

Club Med Phuket Thailand

Product Code: FBG15906 Size: 150x900mm Quantity: 3456.00sqm

Product Code: FBG15911 Size: 150x900mm Quantity: 303.75sqm