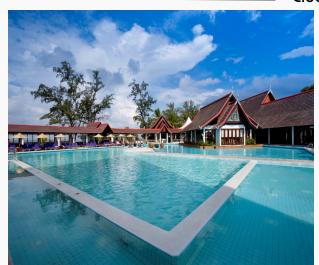

# MARTINI TILES

GM Brothers Construction Material Company

Pullman Khao Lak Resort

Product Code: COBBLE STONE Size: 100x100x50mm Quantity: 700.00sqm

**OVERSEAS** 

Siamese Rama 9

Product Code: FRG60028MB Size: 600x600mm Quantity: 1500.48qm