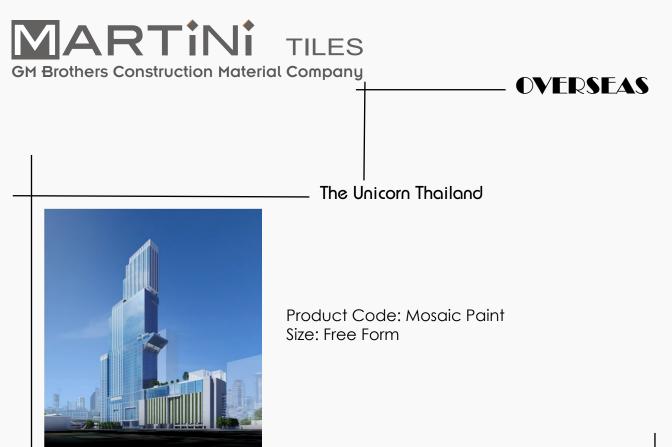

# MARTINI TILES

GM Brothers Construction Material Company

Pullman Khao Lak Resort

Product Code: COBBLE STONE Size: 100x100x50mm Quantity: 700.00sqm

**OVERSEAS** 

Siamese Rama 9

Product Code: FRG60028MB Size: 600x600mm Quantity: 1500.48qm