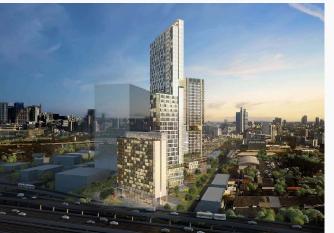

### Siam Paragon Bangkok

Product Code: FRG6121 Size: 595x1195mm Quantity: 1152.00sqm

Product Code: FRG6122 Size: 595x1195mm Quantity: 1127.52sqm

Mochit Complex Tower

Product Code: FMT61266

Size: 600x1200mm Quantity: 6320.16sqm