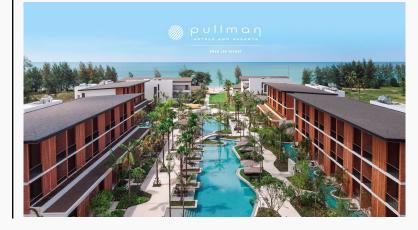

# MARTINI TILES

GM Brothers Construction Material Company

Pullman Khao Lak Resort

Product Code: COBBLE STONE Size: 100x100x50mm Quantity: 700.00sqm

**OVERSEAS** 

Siamese Rama 9

Product Code: FRG60028MB Size: 600x600mm Quantity: 1500.48qm