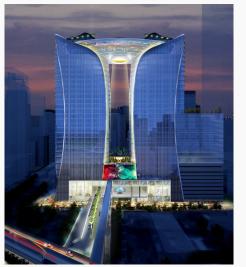

### Siam Paragon Bangkok

Product Code: FRG6121 Size: 595x1195mm Quantity: 1152.00sqm

Product Code: FRG6122 Size: 595x1195mm Quantity: 1127.52sqm

Mochit Complex Tower

Product Code: FMT61266

Size: 600x1200mm Quantity: 6320.16sqm