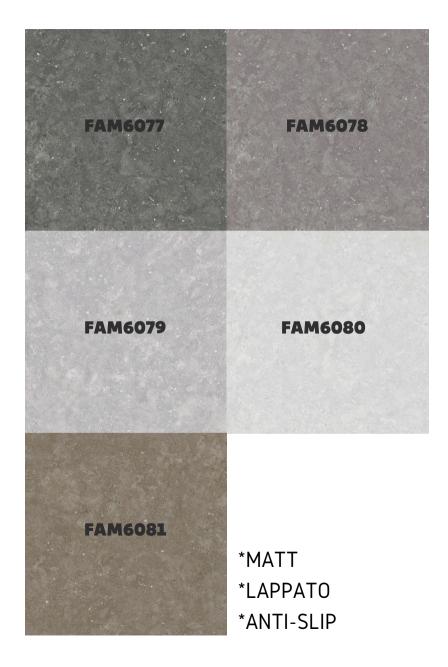

# Kami Series

www.martinitiles.com

FAM6077 Matt 600x300mm/600x600mm FAM6277 Matt 600x1200mm

FAM6077LP Lappato 600x300mm/600x600mm FAM6277LP Lappato 600x1200mm

FAM6077R Anti-Slip 600x300mm/600x600mm

FAM6078 Matt 600x300mm/600x600mm FAM6278 Matt 600x1200mm

FAM6078LP Lappato 600x300mm/600x600mm FAM6278LP Lappato 600x1200mm

FAM6078R Anti-Slip 600x300mm/600x600mm

FAM6079 Matt 600x300mm/600x600mm FAM6279 Matt 600x1200mm

FAM6079LP Lappato 600x300mm/600x600mm FAM6279LP Lappato 600x1200mm

FAM6079R Anti-Slip 600x300mm/600x600mm

FAM6080 Matt 600x300mm/600x600mm FAM6280 Matt 600x1200mm

FAM6080LP Lappato 600x300mm/600x600mm FAM6280LP Lappato 600x1200mm

FAM6080R Anti-Slip 600x300mm/600x600mm

FAM6081 Matt 600x300mm/600x600mm FAM6281 Matt 600x1200mm

FAM6081LP Lappato 600x300mm/600x600mm FAM6281LP Lappato 600x1200mm

FAM6081R Anti-Slip 600x300mm/600x600mm