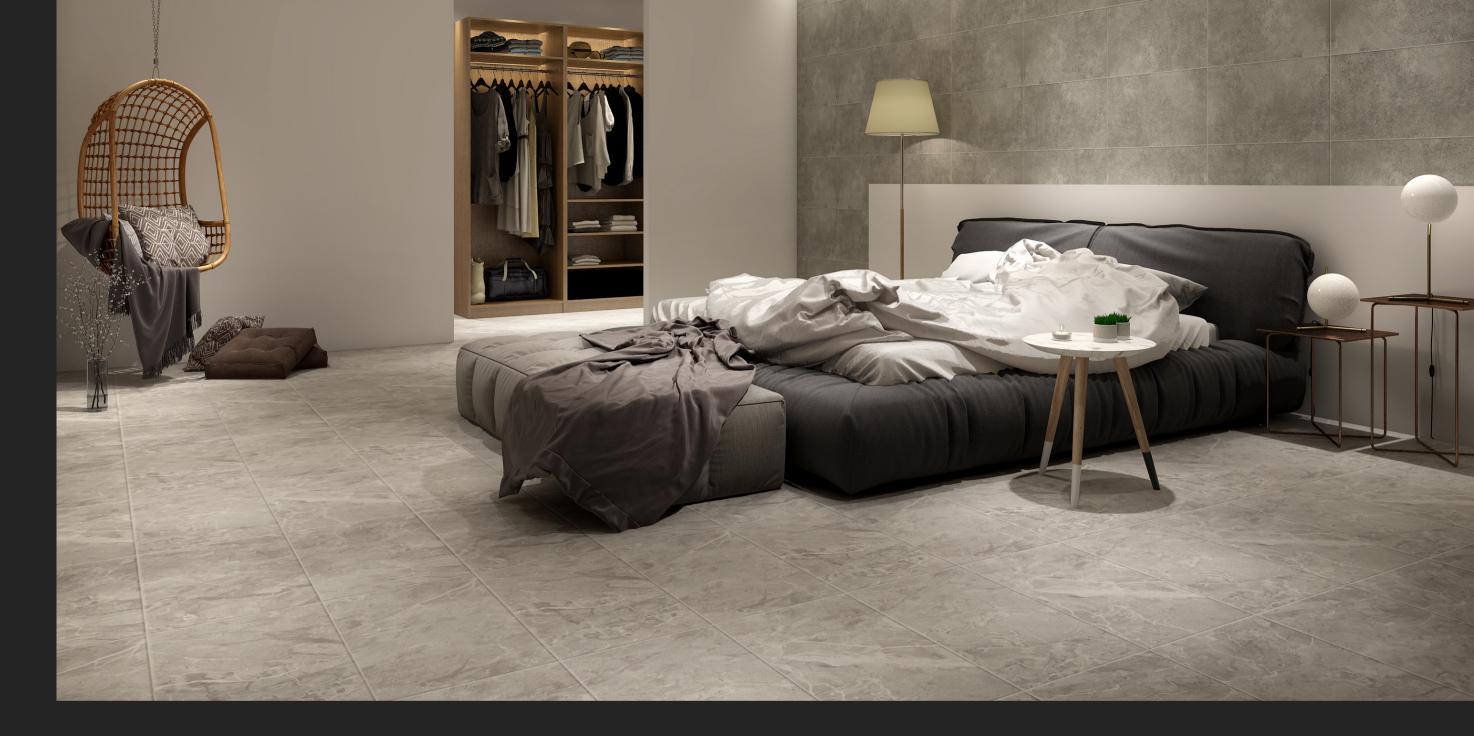

## CLASSICO SERIES SERIES

www.martinitiles.com

THIS PRODUCT HAS A CONTEMPORARY FEEL: STAINS, CLOUDY EFFECTS AND SLIGHT SCRATCHES ENLIVEN THE PLAIN COLOUR OF THE SLATE, BRINGING OUT THE CHARACTER OF THE MATERIAL USED.

DISCOVER THE
30X60 SIZE OF
CLASSICA
SERIES FOR
WALLS AND
FLOORS,
INTERIORS AND
EXTERIORS.

AN UNPRECEDENTED COMBINATION OF STONE MATERIALS ORIGINATING FROM VARIOUS AREAS IN NORTHERN EUROPE, PICKED AND MIXED TO CREATE ORIGINAL PATTERNS AND SHADES.