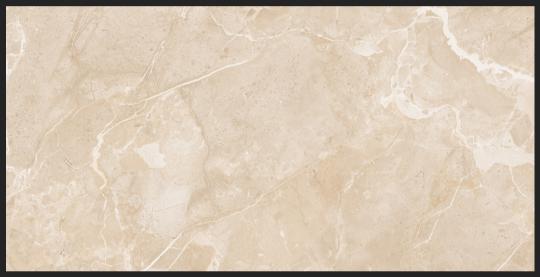

## CLASSICO SERIES SERIES

www.martinitiles.com

THIS PRODUCT HAS A CONTEMPORARY FEEL: STAINS, CLOUDY EFFECTS AND SLIGHT SCRATCHES ENLIVEN THE PLAIN COLOUR OF THE SLATE, BRINGING OUT THE CHARACTER OF THE MATERIAL USED.

DISCOVER THE
30X60 SIZE OF
CLASSICA
SERIES FOR
WALLS AND
FLOORS,
INTERIORS AND
EXTERIORS.

AN UNPRECEDENTED COMBINATION OF STONE MATERIALS ORIGINATING FROM VARIOUS AREAS IN NORTHERN EUROPE, PICKED AND MIXED TO CREATE ORIGINAL PATTERNS AND SHADES.