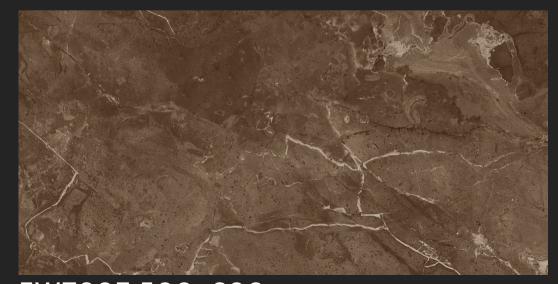

## CLASSICO SERIES SERIES

www.martinitiles.com

THIS PRODUCT HAS A CONTEMPORARY FEEL: STAINS, CLOUDY EFFECTS AND SLIGHT SCRATCHES ENLIVEN THE PLAIN COLOUR OF THE SLATE, BRINGING OUT THE CHARACTER OF THE MATERIAL USED.

DISCOVER THE
30X60 SIZE OF
CLASSICA
SERIES FOR
WALLS AND
FLOORS,
INTERIORS AND
EXTERIORS.

AN UNPRECEDENTED COMBINATION OF STONE MATERIALS ORIGINATING FROM VARIOUS AREAS IN NORTHERN EUROPE, PICKED AND MIXED TO CREATE ORIGINAL PATTERNS AND SHADES.