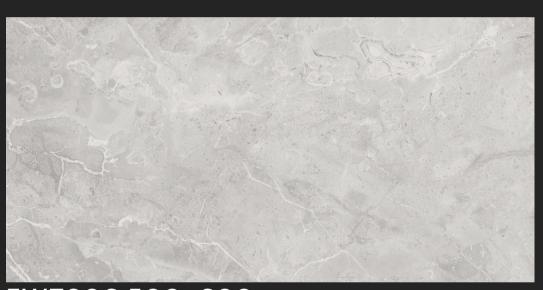

## CLASSICO SERIES SERIES

www.martinitiles.com

THIS PRODUCT HAS A CONTEMPORARY FEEL: STAINS, CLOUDY EFFECTS AND SLIGHT SCRATCHES ENLIVEN THE PLAIN COLOUR OF THE SLATE, BRINGING OUT THE CHARACTER OF THE MATERIAL USED.

DISCOVER THE
30X60 SIZE OF
CLASSICA
SERIES FOR
WALLS AND
FLOORS,
INTERIORS AND
EXTERIORS.

AN UNPRECEDENTED COMBINATION OF STONE MATERIALS ORIGINATING FROM VARIOUS AREAS IN NORTHERN EUROPE, PICKED AND MIXED TO CREATE ORIGINAL PATTERNS AND SHADES.