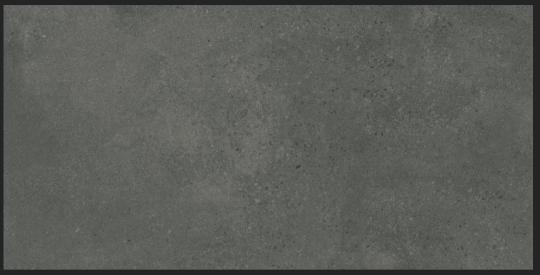

## CLASSICO SERIES SERIES

www.martinitiles.com

THIS PRODUCT HAS A CONTEMPORARY FEEL: STAINS, CLOUDY EFFECTS AND SLIGHT SCRATCHES ENLIVEN THE PLAIN COLOUR OF THE SLATE, BRINGING OUT THE CHARACTER OF THE MATERIAL USED.

DISCOVER THE
30X60 SIZE OF
CLASSICA
SERIES FOR
WALLS AND
FLOORS,
INTERIORS AND
EXTERIORS.

AN UNPRECEDENTED COMBINATION OF STONE MATERIALS ORIGINATING FROM VARIOUS AREAS IN NORTHERN EUROPE, PICKED AND MIXED TO CREATE ORIGINAL PATTERNS AND SHADES.