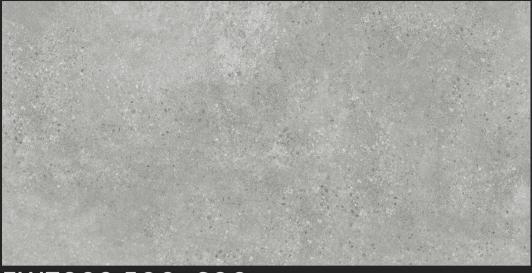

## CLASSICO SERIES SERIES

www.martinitiles.com

THIS PRODUCT HAS A CONTEMPORARY FEEL: STAINS, CLOUDY EFFECTS AND SLIGHT SCRATCHES ENLIVEN THE PLAIN COLOUR OF THE SLATE, BRINGING OUT THE CHARACTER OF THE MATERIAL USED.

DISCOVER THE
30X60 SIZE OF
CLASSICA
SERIES FOR
WALLS AND
FLOORS,
INTERIORS AND
EXTERIORS.

AN UNPRECEDENTED COMBINATION OF STONE MATERIALS ORIGINATING FROM VARIOUS AREAS IN NORTHERN EUROPE, PICKED AND MIXED TO CREATE ORIGINAL PATTERNS AND SHADES.