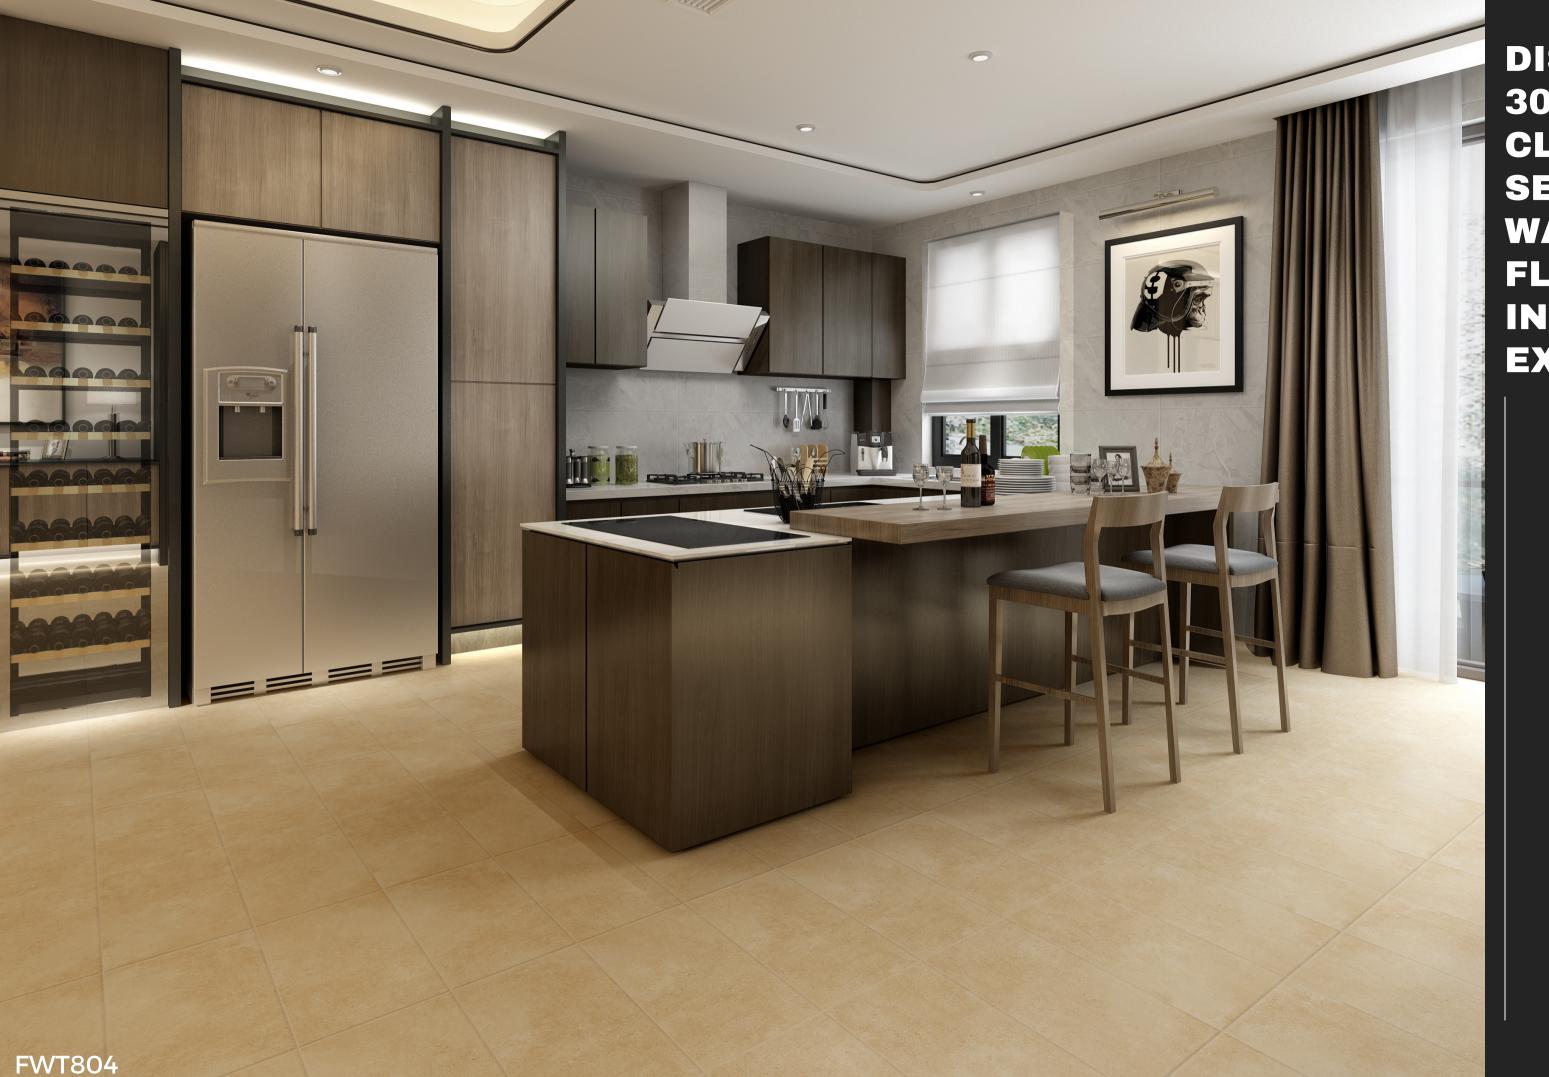

DISCOVER THE
30X60 SIZE OF
CLASSICA
SERIES FOR
WALLS AND
FLOORS,
INTERIORS AND
EXTERIORS.

AN UNPRECEDENTED COMBINATION OF STONE MATERIALS ORIGINATING FROM VARIOUS AREAS IN NORTHERN EUROPE, PICKED AND MIXED TO CREATE ORIGINAL PATTERNS AND SHADES.

FWT805 300x600mm

FWT801 300x600mm

FWT804 300x600mm

FWT807 300x600mm

FWT802 300x600mm

FWT805 300x600mm

FWT808 300x600mm

FWT803 300x600mm