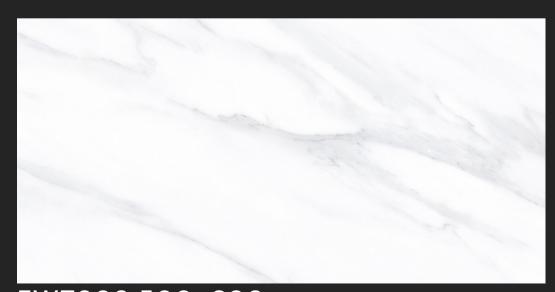

## CLASSICO SERIES SERIES

www.martinitiles.com

THIS PRODUCT HAS A CONTEMPORARY FEEL: STAINS, CLOUDY EFFECTS AND SLIGHT SCRATCHES ENLIVEN THE PLAIN COLOUR OF THE SLATE, BRINGING OUT THE CHARACTER OF THE MATERIAL USED.

DISCOVER THE
30X60 SIZE OF
CLASSICA
SERIES FOR
WALLS AND
FLOORS,
INTERIORS AND
EXTERIORS.

AN UNPRECEDENTED COMBINATION OF STONE MATERIALS ORIGINATING FROM VARIOUS AREAS IN NORTHERN EUROPE, PICKED AND MIXED TO CREATE ORIGINAL PATTERNS AND SHADES.