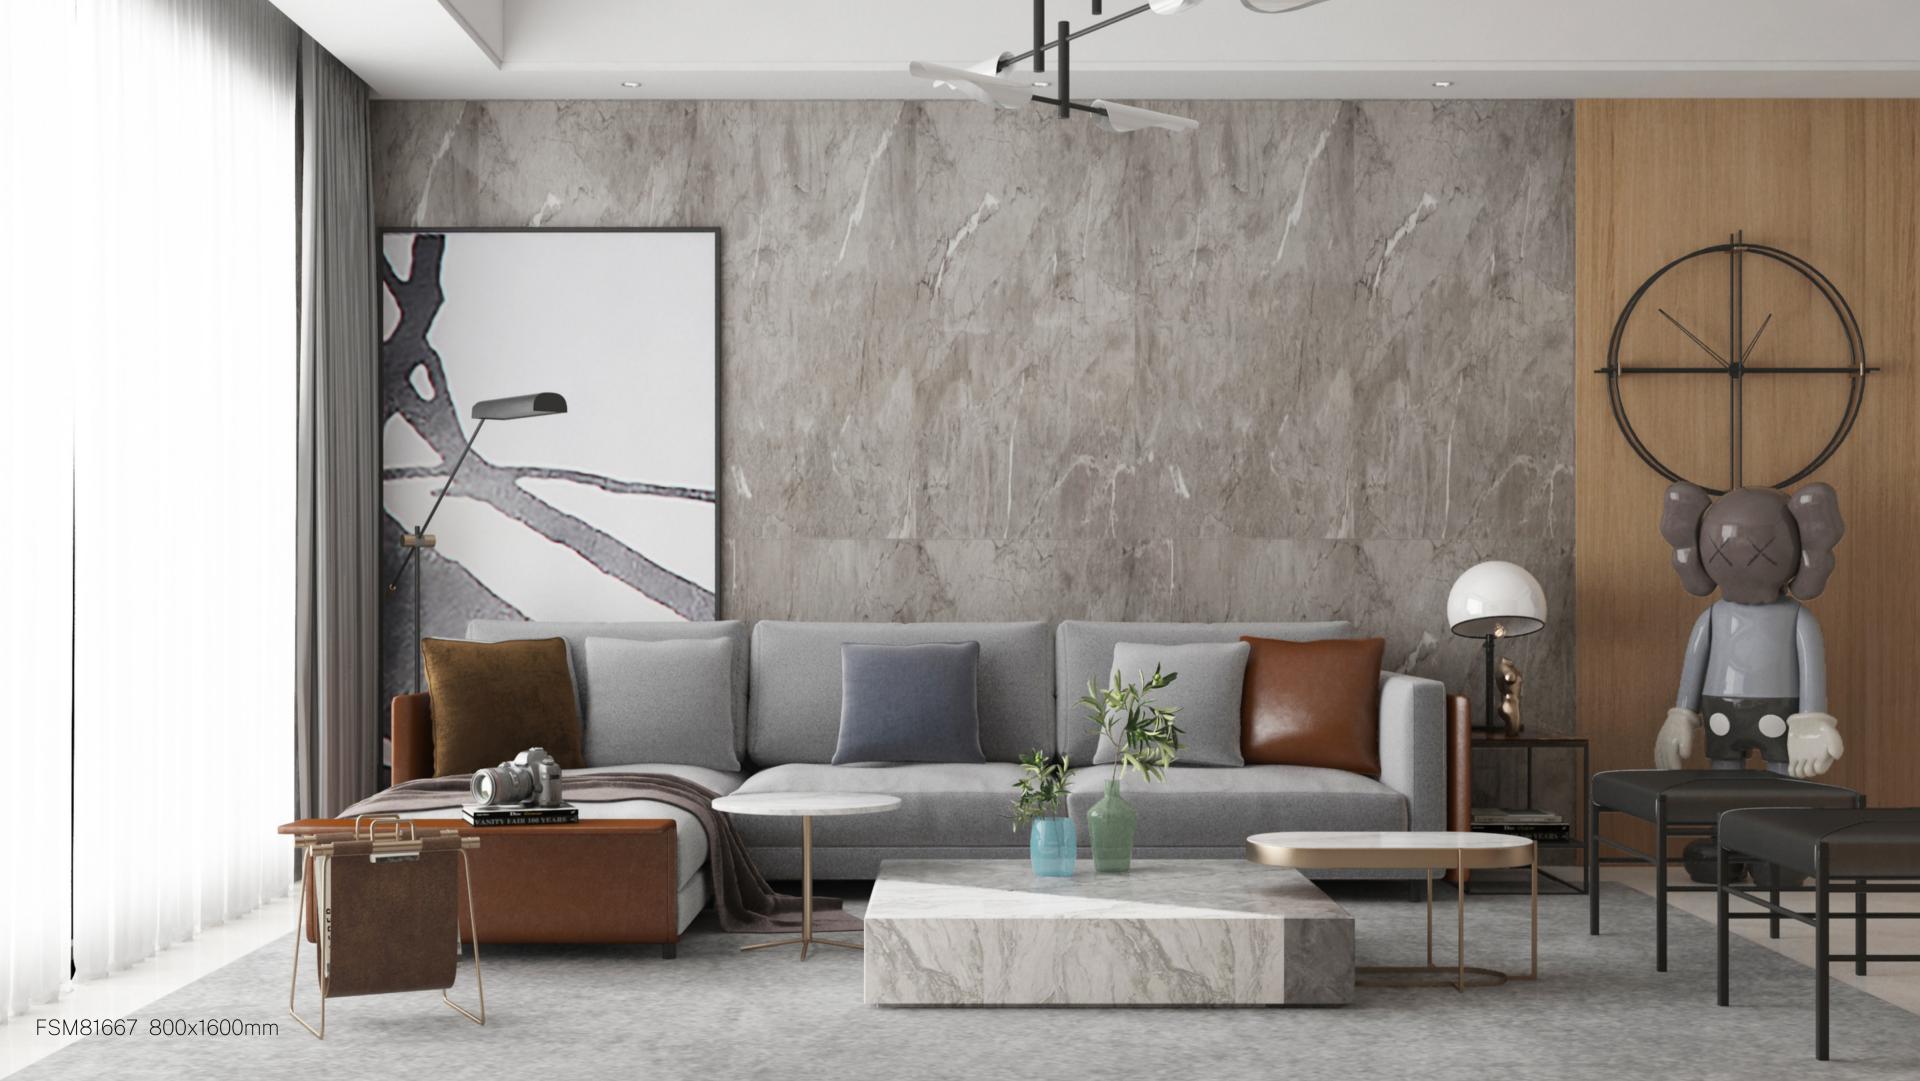

## MARTINI

WALL TILES

OOR TILES

TANCE RESIST

FIRE RESISTANCE

IN RESISTAN

FSM81669 800x1600mm

FSM81673 800x1600mm