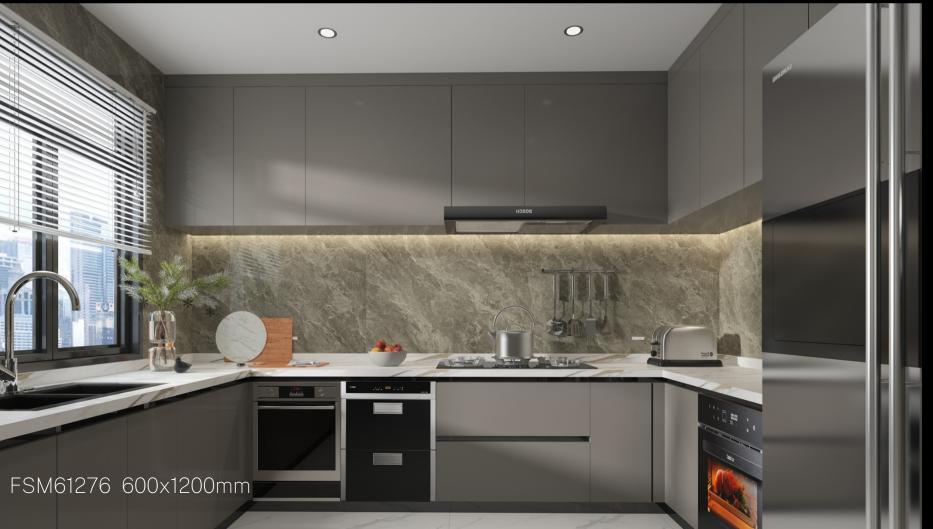

RESISTANCE TO COMPRESSION

FSM61216 600x1200mm

FSM61272 600x1200mm

FSM61217 600x1200mm

FSM61273 600x1200mm

STAIN RESISTANCE
RESISTANCE TO COMPRESSION

FSM61276 600x1200mm