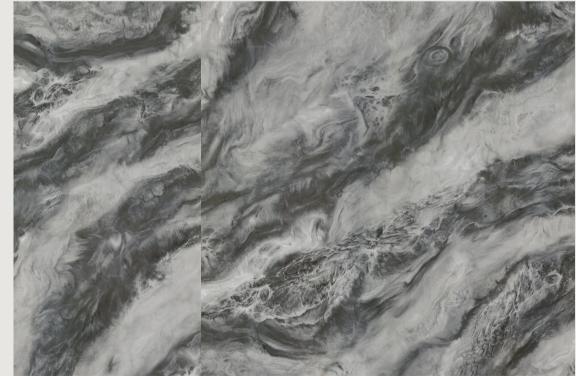

## MARTINI

WALL TILES

OOR TILES

TANCE RESIST

FIRE RESISTANCE

IN RESISTAN

FSM81669 800x1600mm

FSM81673 800x1600mm

FSM81677 800x1600mm

FSM81682 800x1600mm