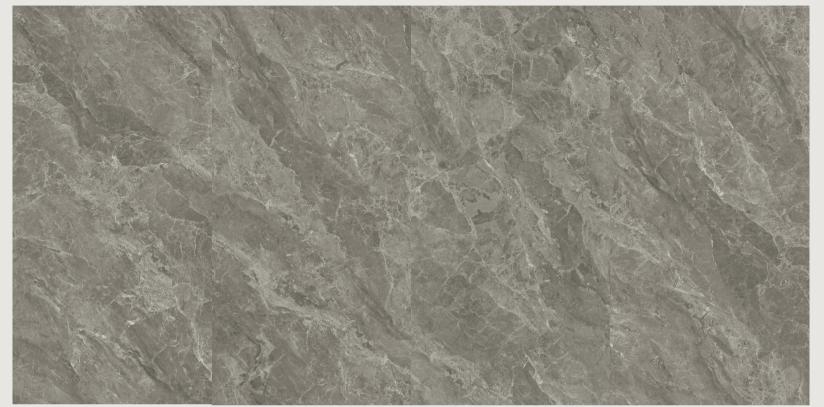

## MARTINI

WALL TILES

OOR TILES

TANCE RESIST

FIRE RESISTANCE

IN RESISTAN

FSM81669 800x1600mm

FSM81673 800x1600mm