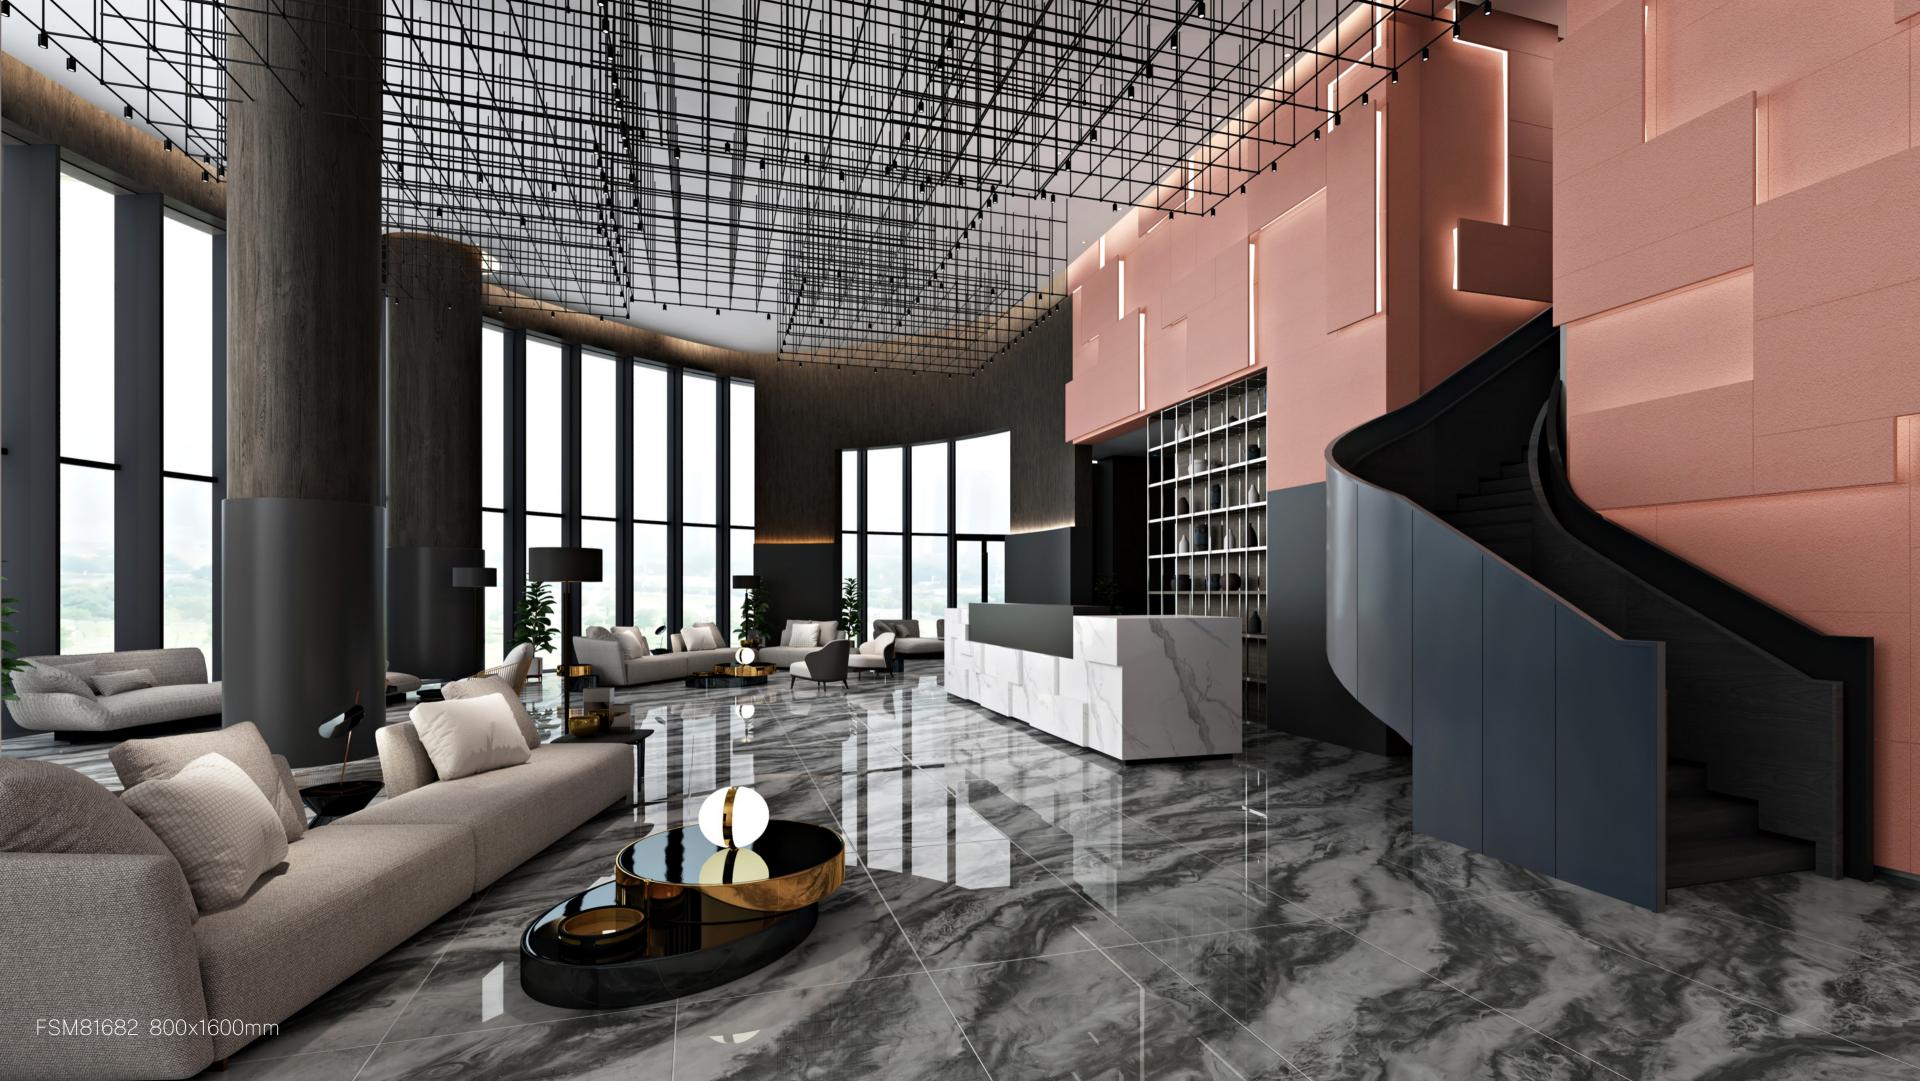

m
750x1500mm
800x1600mm
900x1800mm

Space, light and an ever newer perspective relocate the material characterised by pure classical elegance.



































FMT91826 750x1500mm/800x1600mm Matt Surface FMT91813 750x1500mm/800x1600mm Polished Surface



































FSM61236 600x1200mm



FSM61237 600x1200mm















STANCE DE

WALL TILES

RESISTANO

ANCE RESIS

FIRE

RESISTANCE
TO COMPRESSIO







FSM61238 600x1200mm

FSM61241 600x1200mm

FSM61213 600x1200mm



FSM61215 600x1200mm

















WALL TILES

OOR TILES

E RESISTAN

FIRE

RESISTANCE TO COMPRESSION



FSM61216 600x1200mm



FSM61272 600x1200mm



FSM61217 600x1200mm



FSM61273 600x1200mm



















STAIN RESISTANCE
RESISTANCE TO COMPRESSION



FSM61276 600x1200mm









## MARTINI















WALL TILES

OOR TILES

TANCE RESIST

FIRE RESISTANCE

IN RESISTAN





FSM81669 800x1600mm



FSM81673 800x1600mm



FSM81677 800x1600mm



FSM81682 800x1600mm