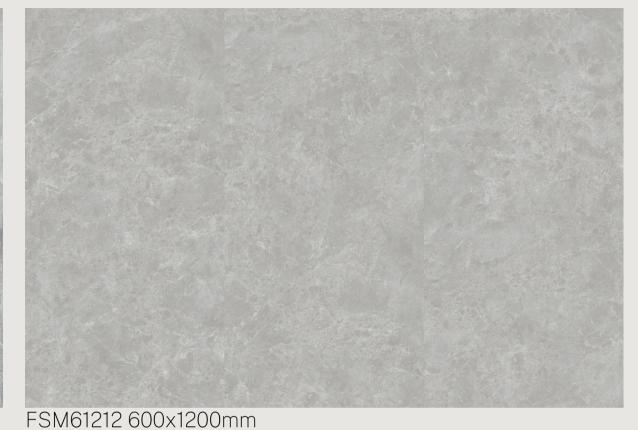

FSM61238 600x1200mm

FSM61241 600x1200mm

FSM61213 600x1200mm

FSM61215 600x1200mm

WALL TILES

OOR TILES

E RESISTAN

FIRE