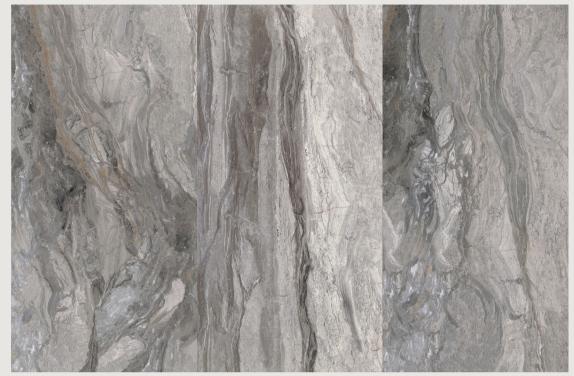

Size:
600x600mm
750x1500mm
800x1600mm
900x1800mm

Space, light and an ever newer perspective relocate the material characterised by pure classical elegance.

FMT91826 750x1500mm/800x1600mm Matt Surface FMT91813 750x1500mm/800x1600mm Polished Surface