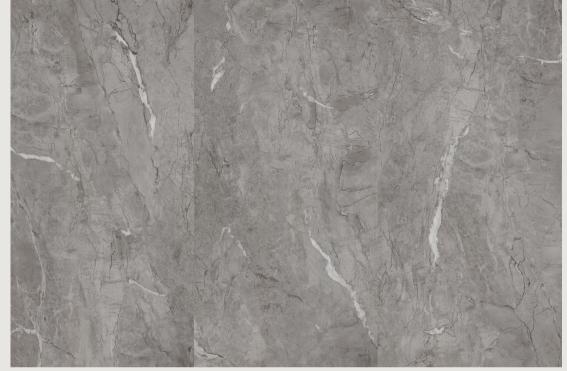

FSM61238 600x1200mm

FSM61241 600x1200mm

FSM61213 600x1200mm

FSM61215 600x1200mm

WALL TILES

OOR TILES

E RESISTAN

FIRE

RESISTANCE TO COMPRESSION

FSM61216 600x1200mm

FSM61272 600x1200mm

FSM61217 600x1200mm

FSM61273 600x1200mm

STAIN RESISTANCE
RESISTANCE TO COMPRESSION

FSM61276 600x1200mm