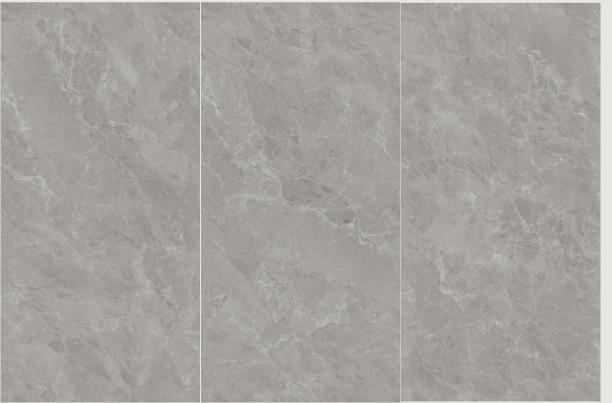

## MARTINI

WALL TILES

OOR TILES

TANCE RESIST

FIRE RESISTANCE

IN RESISTAN

FSM81669 800x1600mm

FSM81673 800x1600mm