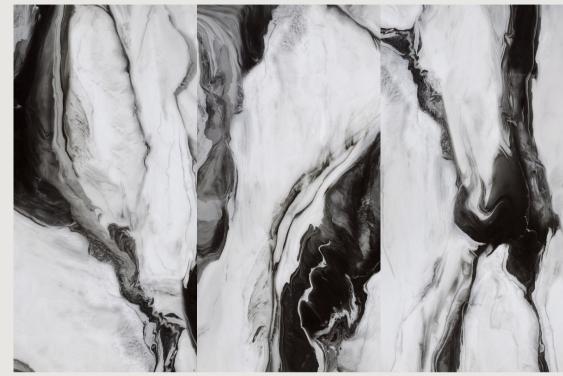

FSM61236 600x1200mm

FSM61237 600x1200mm

STANCE DE

WALL TILES

RESISTANO

ANCE RESIS

FIRE

RESISTANCE
TO COMPRESSIO