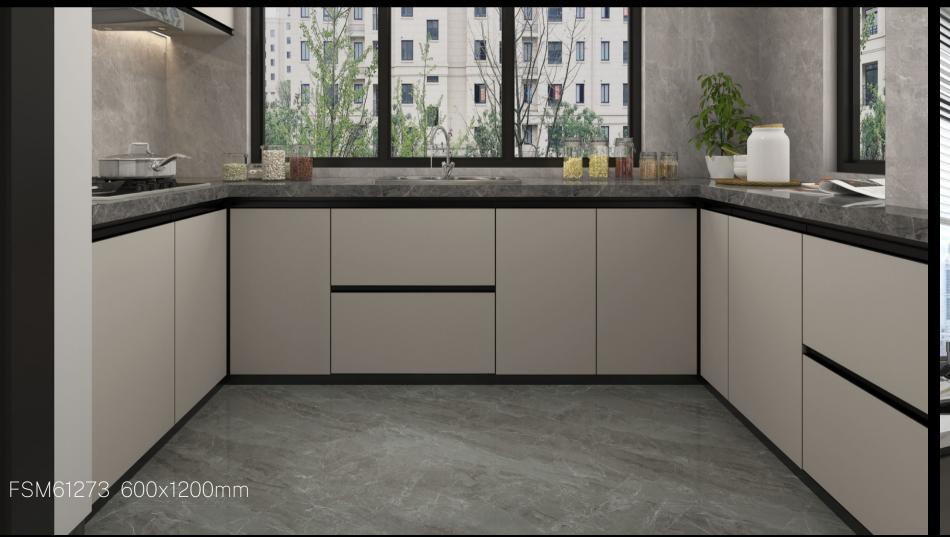

RESISTANCE TO COMPRESSION

FSM61216 600x1200mm

FSM61272 600x1200mm

FSM61217 600x1200mm

FSM61273 600x1200mm

STAIN RESISTANCE
RESISTANCE TO COMPRESSION

FSM61276 600x1200mm