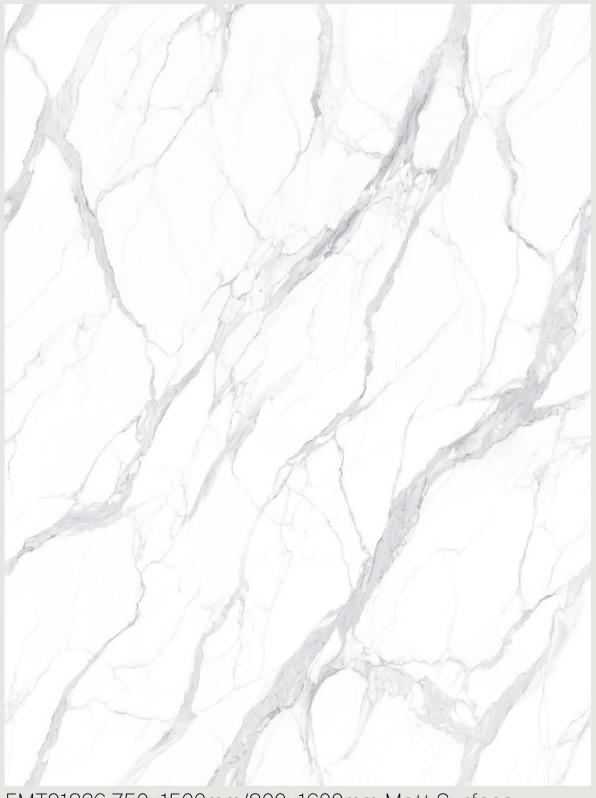

Size:
600x600mm
750x1500mm
800x1600mm
900x1800mm

Space, light and an ever newer perspective relocate the material characterised by pure classical elegance.

FMT91826 750x1500mm/800x1600mm Matt Surface FMT91813 750x1500mm/800x1600mm Polished Surface