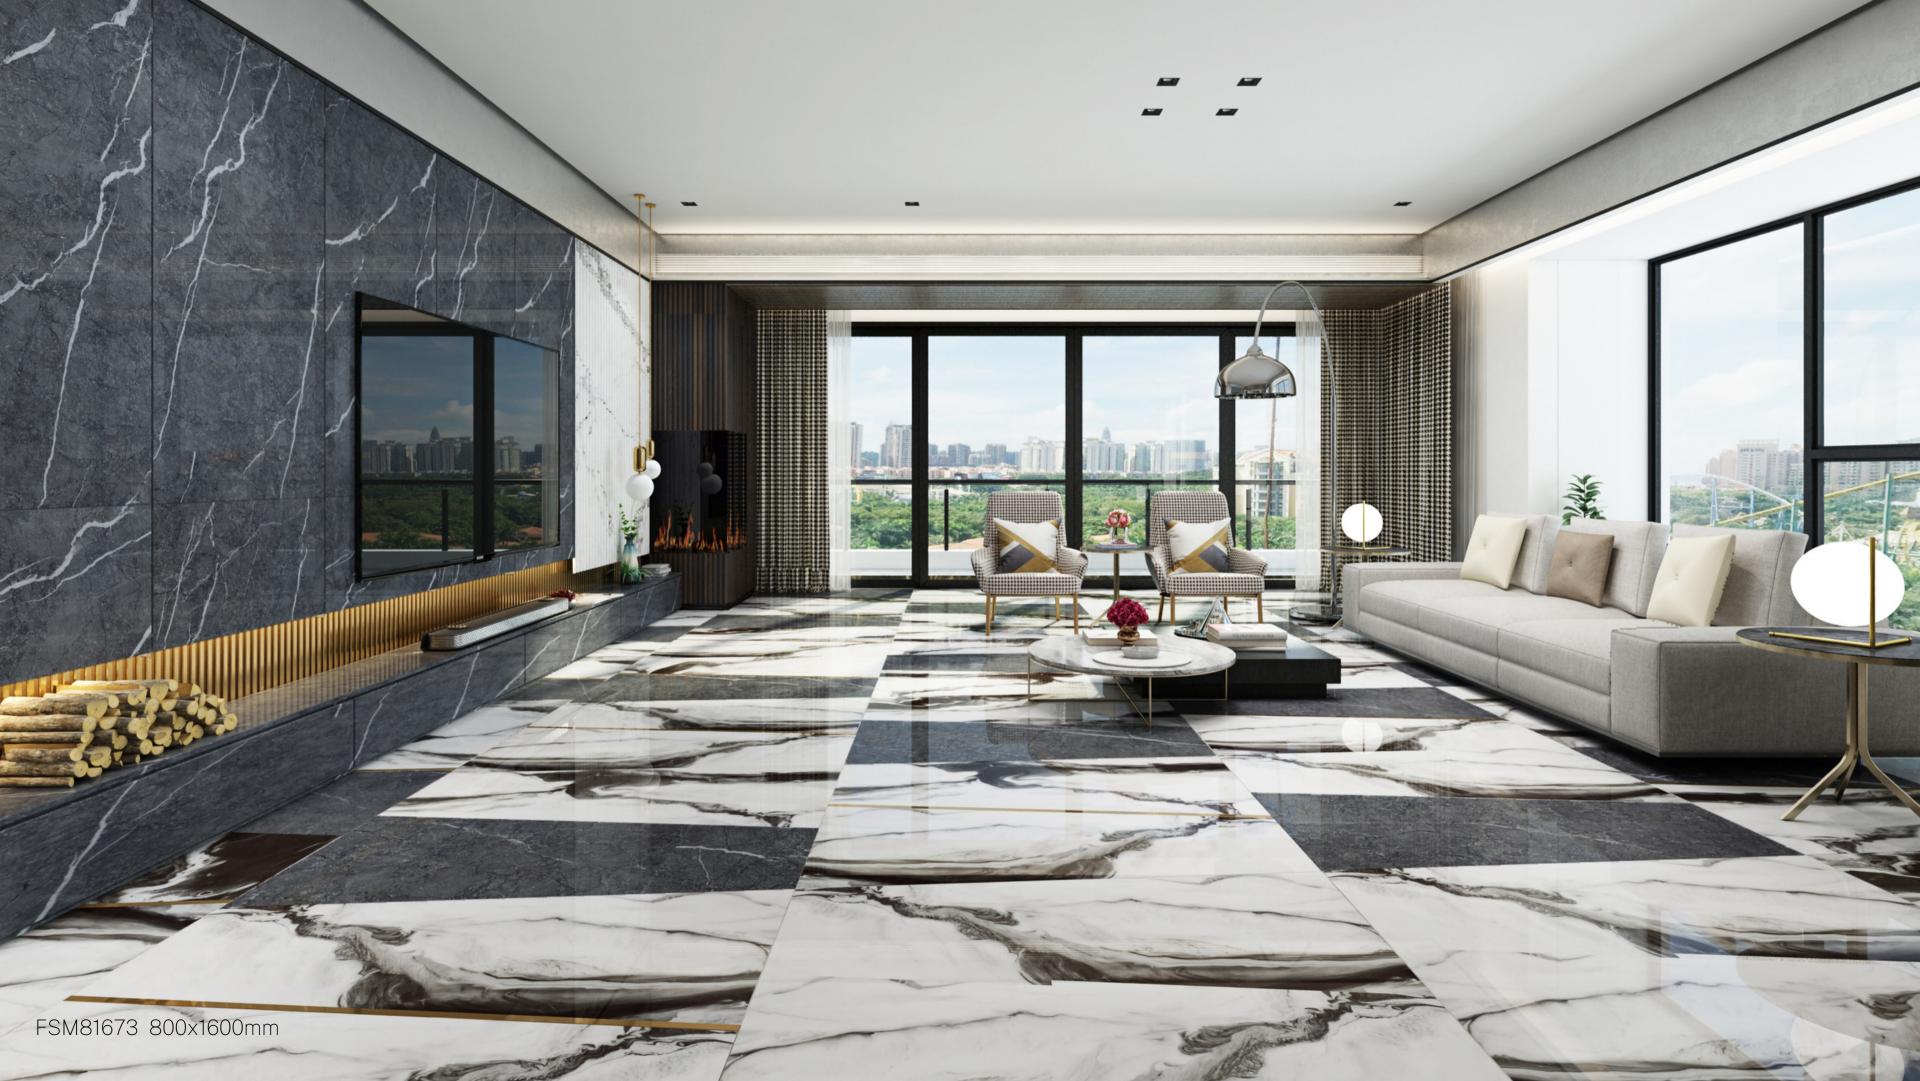

## MARTINI

WALL TILES

OOR TILES

TANCE RESIST

FIRE RESISTANCE

IN RESISTAN

FSM81669 800x1600mm

FSM81673 800x1600mm