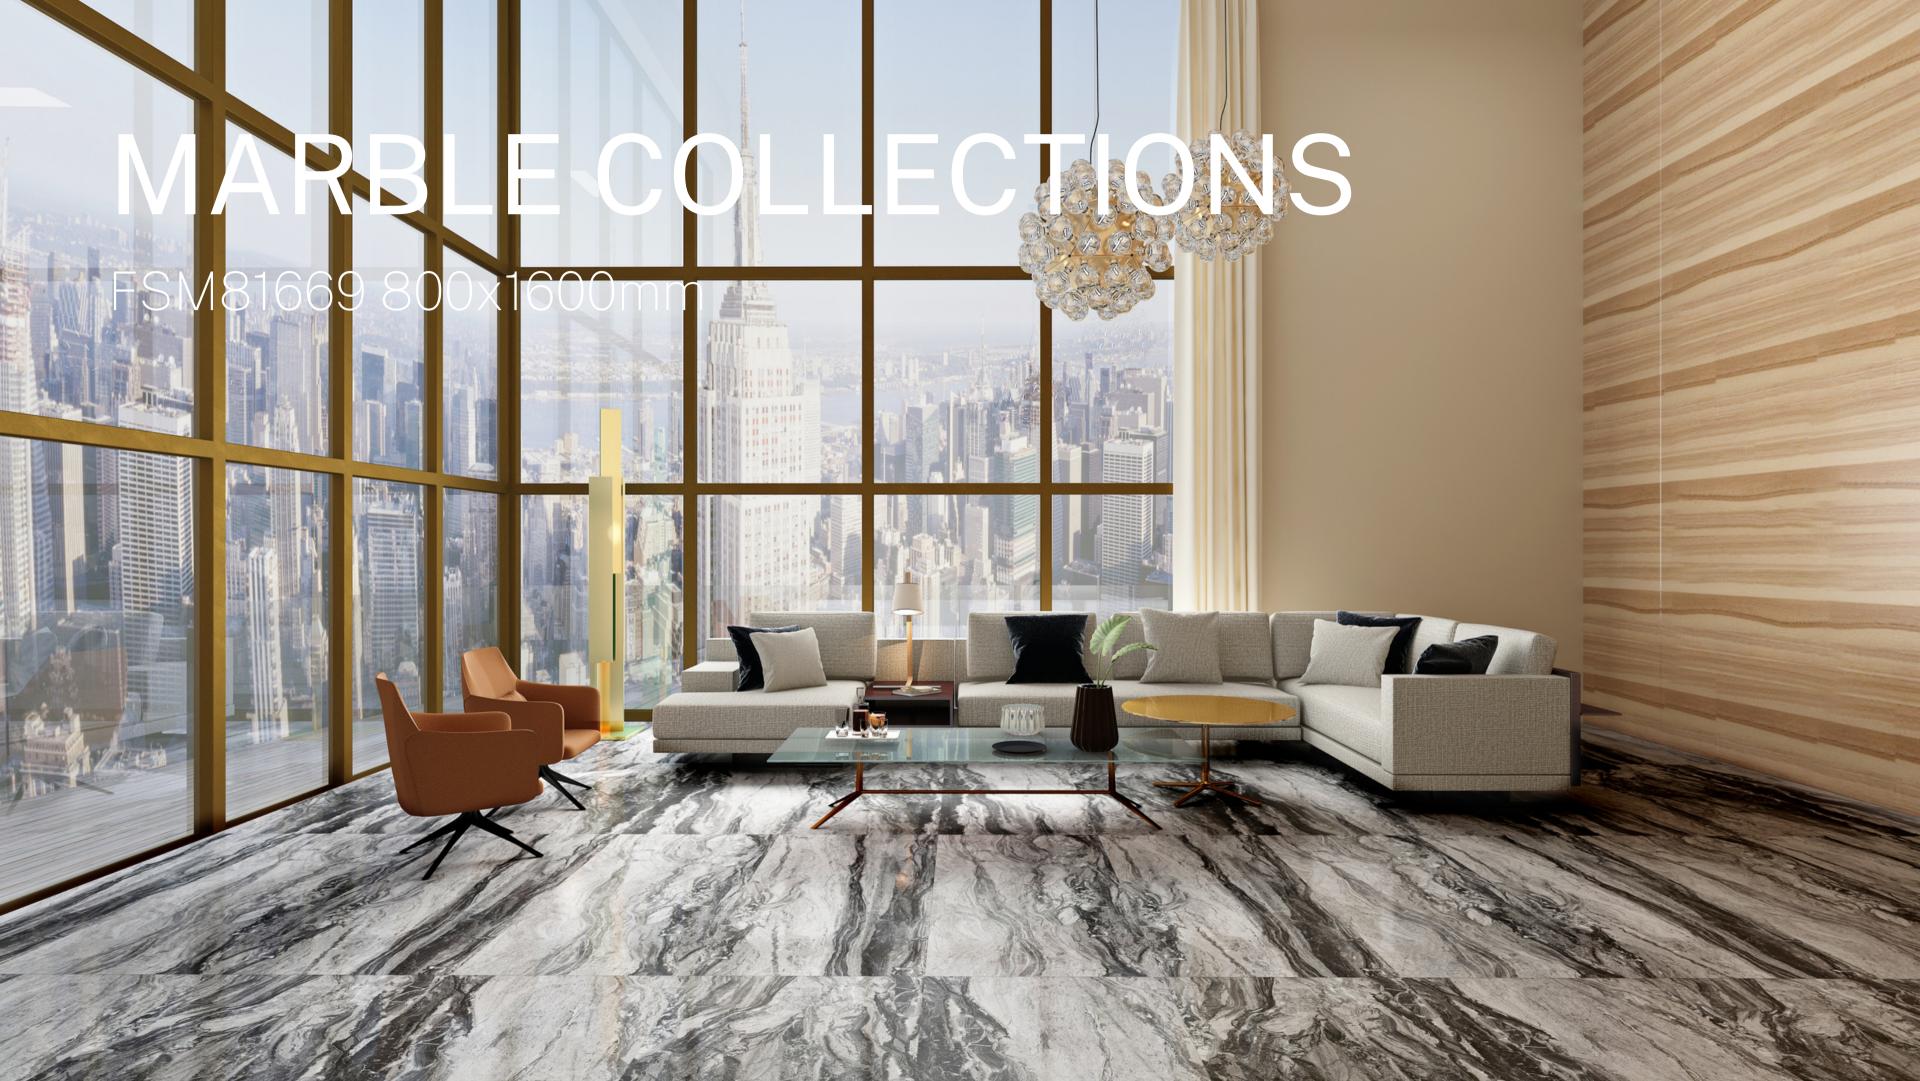

## MARTINI

WALL TILES

OOR TILES

TANCE RESIST

FIRE RESISTANCE

IN RESISTAN

FSM81669 800x1600mm

FSM81673 800x1600mm